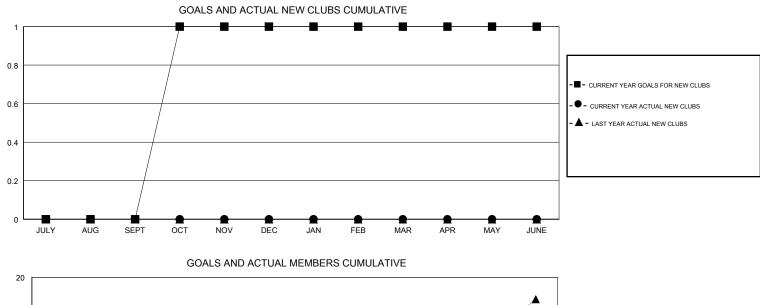

## GMT CA

|               | Club          | s         |               |                       | Mei                       | mbers                   |                                                    |
|---------------|---------------|-----------|---------------|-----------------------|---------------------------|-------------------------|----------------------------------------------------|
|               | RESULTS FOR   | 2017-2018 |               | RESULTS FOR 2017-2018 |                           |                         |                                                    |
| QUARTER       | NEW CLUB GOAL | NEW CLUBS | DROPPED CLUBS | QUARTER               | MEMBER GROWTH NET<br>GOAL | MEMBER GROWTH<br>ACTUAL | DROPPED<br>MEMBERS ACTUAL<br>(including transfers) |
| JULY/AUG/SEPT | 0             | 0         | 0             | JULY/AUG/SEPT         | -25                       | 18                      | 48                                                 |
| OCT/NOV/DEC   | 1             | 0         | 0             | OCT/NOV/DEC           | -5                        | 0                       | 0                                                  |
| JAN/FEB/MAR   | 0             | 0         | 0             | JAN/FEB/MAR           | -25                       | 0                       | 0                                                  |
| APR/MAY/JUNE  | 0             | 0         | 0             | APR/MAY/JUNE          | -25                       | 0                       | 0                                                  |