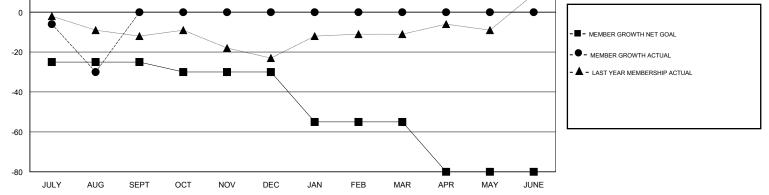

## GMT CA

|               | Club          | s         |               |                       | Mei                       | mbers                   |                                                    |
|---------------|---------------|-----------|---------------|-----------------------|---------------------------|-------------------------|----------------------------------------------------|
|               | RESULTS FOR   | 2017-2018 |               | RESULTS FOR 2017-2018 |                           |                         |                                                    |
| QUARTER       | NEW CLUB GOAL | NEW CLUBS | DROPPED CLUBS | QUARTER               | MEMBER GROWTH NET<br>GOAL | MEMBER GROWTH<br>ACTUAL | DROPPED<br>MEMBERS ACTUAL<br>(including transfers) |
| JULY/AUG/SEPT | 0             | 0         | 0             | JULY/AUG/SEPT         | -25                       | 18                      | 48                                                 |
| OCT/NOV/DEC   | 1             | 0         | 0             | OCT/NOV/DEC           | -5                        | 0                       | 0                                                  |
| JAN/FEB/MAR   | 0             | 0         | 0             | JAN/FEB/MAR           | -25                       | 0                       | 0                                                  |
| APR/MAY/JUNE  | 0             | 0         | 0             | APR/MAY/JUNE          | -25                       | 0                       | 0                                                  |